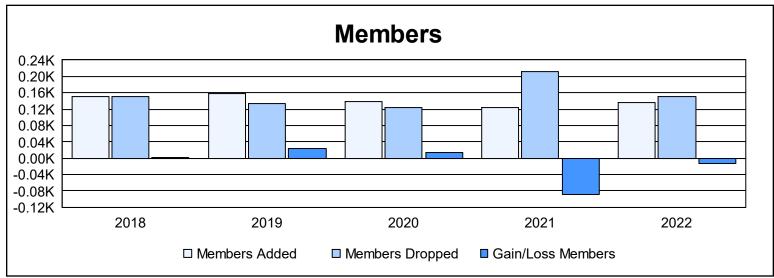

District 102 E As of June 2022 Cumulative

| Year      | New<br>Clubs | Dropped<br>Clubs | Gain/<br>Loss<br>Clubs | New<br>Members | Charter<br>Members | Reinstate<br>Members | Transfer<br>Members | Total<br>Member<br>Added | Total<br>Members<br>Dropped | Gain/<br>Loss<br>Members |
|-----------|--------------|------------------|------------------------|----------------|--------------------|----------------------|---------------------|--------------------------|-----------------------------|--------------------------|
| 2017-2018 | 0            | 0                | 0                      | 135            | 3                  | 6                    | 7                   | 151                      | 150                         | 1                        |
| 2018-2019 | 1            | 0                | 1                      | 116            | 36                 | 1                    | 4                   | 157                      | 134                         | 23                       |
| 2019-2020 | 0            | 0                | 0                      | 120            | 2                  | 8                    | 8                   | 138                      | 125                         | 13                       |
| 2020-2021 | 0            | 0                | 0                      | 110            | 2                  | 3                    | 8                   | 123                      | 211                         | -88                      |
| 2021-2022 | 1            | 0                | 1                      | 107            | 22                 | 2                    | 6                   | 137                      | 150                         | -13                      |
| Average   | 0            | 0                | 0                      | 118            | 13                 | 4                    | 7                   | 141                      | 154                         | -13                      |