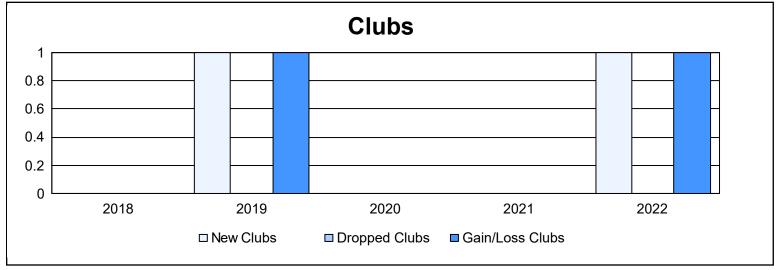

District 102 E As of June 2022 Cumulative

| Year      | New<br>Clubs | Dropped<br>Clubs | Gain/<br>Loss<br>Clubs | New<br>Members | Charter<br>Members | Reinstate<br>Members | Transfer<br>Members | Total<br>Member<br>Added | Total<br>Members<br>Dropped | Gain/<br>Loss<br>Members |
|-----------|--------------|------------------|------------------------|----------------|--------------------|----------------------|---------------------|--------------------------|-----------------------------|--------------------------|
| 2017-2018 | 0            | 0                | 0                      | 135            | 3                  | 6                    | 7                   | 151                      | 150                         | 1                        |
| 2018-2019 | 1            | 0                | 1                      | 116            | 36                 | 1                    | 4                   | 157                      | 134                         | 23                       |
| 2019-2020 | 0            | 0                | 0                      | 120            | 2                  | 8                    | 8                   | 138                      | 125                         | 13                       |
| 2020-2021 | 0            | 0                | 0                      | 110            | 2                  | 3                    | 8                   | 123                      | 211                         | -88                      |
| 2021-2022 | 1            | 0                | 1                      | 107            | 22                 | 2                    | 6                   | 137                      | 150                         | -13                      |
| Average   | 0            | 0                | 0                      | 118            | 13                 | 4                    | 7                   | 141                      | 154                         | -13                      |